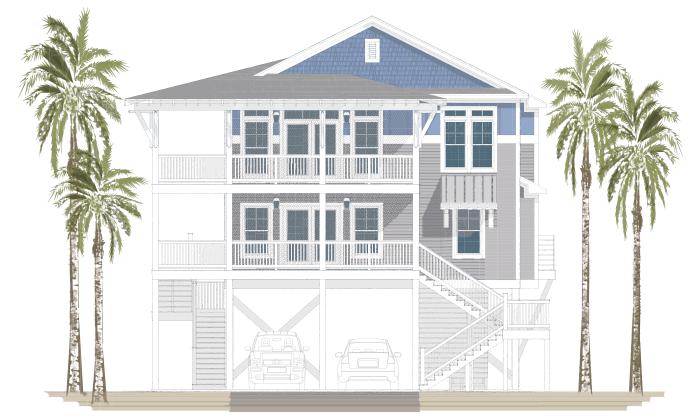

## **NORTON I**

## Specs:

| Bedrooms:                         | 4                      |
|-----------------------------------|------------------------|
| Bathrooms:                        | 4.5                    |
| Main Level:                       | 1,036 ft.²             |
| Upper Level:                      | 1,029 ft.²             |
| Heated Square Footage:            | 2,065 ft. <sup>2</sup> |
| Main Level Porch Square Footage:  | 402 ft. <sup>2</sup>   |
| Upper Level Porch Square Footage: | 488 ft. <sup>2</sup>   |
| Width:                            | 42'-0"                 |
| Depth:                            | 40'-3″                 |