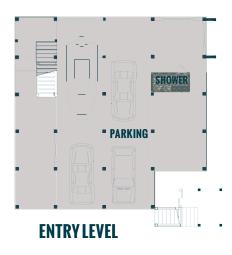

## **Options**:

- 1 Screened Porch
- 2 Fireplace
- Great Room Coffered Ceiling
- Owner's Suite Coffered Ceiling
- 5 Metal Roof
  - Ask About Lower Level Storage Options