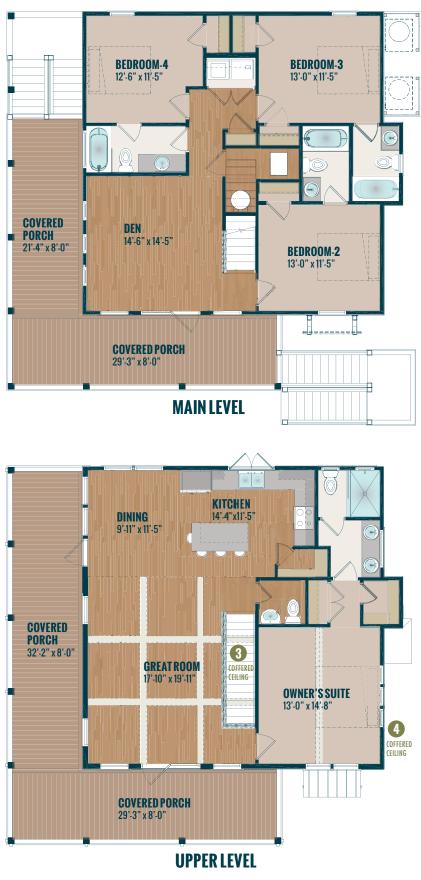

## Specs:

| Bedrooms:                         | 4                      |
|-----------------------------------|------------------------|
| Bathrooms:                        | 4.5                    |
| Main Level:                       | 1,036 ft.²             |
| Upper Level:                      | 1,029 ft.²             |
| Heated Square Footage:            | 2,065 ft. <sup>2</sup> |
| Main Level Porch Square Footage:  | 402 ft. <sup>2</sup>   |
| Upper Level Porch Square Footage: | 488 ft. <sup>2</sup>   |
| Width:                            | 42'-0"                 |
| Depth:                            | 40'-3″                 |

## **Options**:

- 1 Screened Porch
- 2 Fireplace
- Great Room Coffered Ceiling
- Owner's Suite Coffered Ceiling
- 5 Metal Roof
  - Ask About Lower Level Storage Options